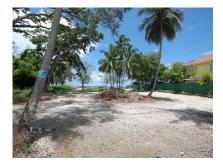

# \$2,900,000

Ref: AR-168

Large seafront lot consisting of 33,195 sq.ft. located on St Lawrence Gap with mixed-use zoning for either residential or commercial purposes. Despite being located in The Gap, this property is removed from the busy nightlife and entertainment which is just a few minutes walk away. This property offers a unique investment opportunity. DLMM

#### Location: Dover, Christ Church

Large seafront lot consisting of 33,195 sq.ft. located on St Lawrence Gap with mixed-use zoning for either residential or commercial purposes. Despite being located in The Gap, this property is removed from the busy nightlife and entertainment which is just a few minutes walk away. This property offers a unique investment opportunity.