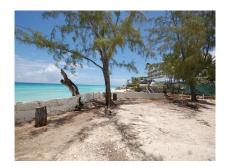

# \$2,900,000

Ref: AR-168

Large seafront lot consisting of 33,195 sq.ft. located on St Lawrence Gap with mixed-use zoning for either residential or commercial purposes. Despite being located in The Gap, this property is removed from the busy nightlife and entertainment which is just a few minutes walk away. This property offers a unique investment opportunity. DLMM

#### Location: Dover, Christ Church

Large seafront lot consisting of 33,195 sq.ft. located on St Lawrence Gap with mixed-use zoning for either residential or commercial purposes. Despite being located in The Gap, this property is removed from the busy nightlife and entertainment which is just a few minutes walk away. This property offers a unique investment opportunity.