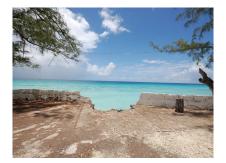

# \$2,900,000

Ref: AR-168

Large seafront lot consisting of 33,195 sq.ft. located on St Lawrence Gap with mixed-use zoning for either residential or commercial purposes. Despite being located in The Gap, this property is removed from the busy nightlife and entertainment which is just a few minutes walk away. This property offers a unique investment opportunity. DLMM

#### Location: Dover, Christ Church

Large seafront lot consisting of 33,195 sq.ft. located on St Lawrence Gap with mixed-use zoning for either residential or commercial purposes. Despite being located in The Gap, this property is removed from the busy nightlife and entertainment which is just a few minutes walk away. This property offers a unique investment opportunity.