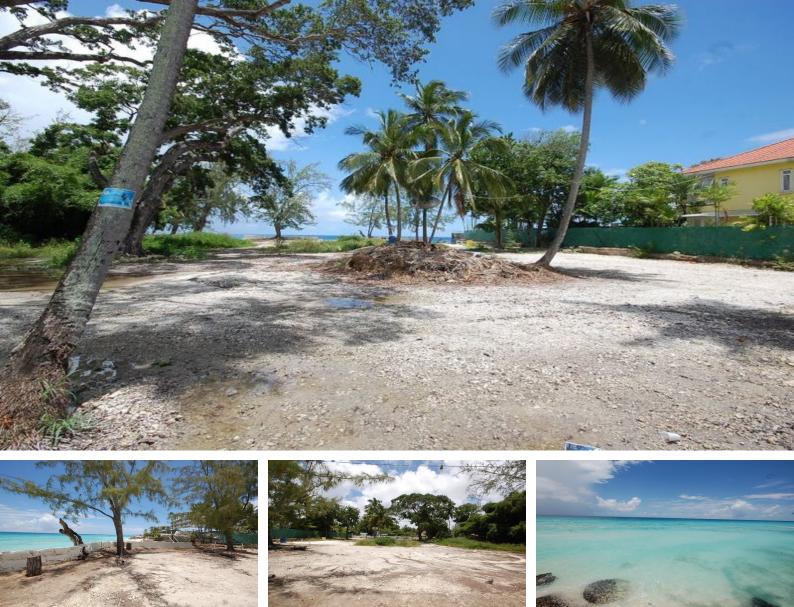

# \$2,900,000

Ref: AR-168

Large seafront lot consisting of 33,195 sq.ft. located on St Lawrence Gap with mixed-use zoning for either residential or commercial purposes. Despite being located in The Gap, this property is removed from the busy nightlife and entertainment which is just a few minutes walk away. This property offers a unique investment opportunity. DLMM

#### Location: Dover, Christ Church

Large seafront lot consisting of 33,195 sq.ft. located on St Lawrence Gap with mixed-use zoning for either residential or commercial purposes. Despite being located in The Gap, this property is removed from the busy nightlife and entertainment which is just a few minutes walk away. This property offers a unique investment opportunity.