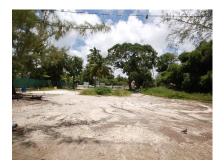

# \$2,900,000

Ref: AR-168

Large seafront lot consisting of 33,195 sq.ft. located on St Lawrence Gap with mixed-use zoning for either residential or commercial purposes. Despite being located in The Gap, this property is removed from the busy nightlife and entertainment which is just a few minutes walk away. This property offers a unique investment opportunity. DLMM

#### Location: Dover, Christ Church

Large seafront lot consisting of 33,195 sq.ft. located on St Lawrence Gap with mixed-use zoning for either residential or commercial purposes. Despite being located in The Gap, this property is removed from the busy nightlife and entertainment which is just a few minutes walk away. This property offers a unique investment opportunity.