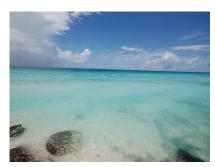

# \$2,900,000

Ref: AR-168

Large seafront lot consisting of 33,195 sq.ft. located on St Lawrence Gap with mixed-use zoning for either residential or commercial purposes. Despite being located in The Gap, this property is removed from the busy nightlife and entertainment which is just a few minutes walk away. This property offers a unique investment opportunity. DLMM

#### Location: Dover, Christ Church

Large seafront lot consisting of 33,195 sq.ft. located on St Lawrence Gap with mixed-use zoning for either residential or commercial purposes. Despite being located in The Gap, this property is removed from the busy nightlife and entertainment which is just a few minutes walk away. This property offers a unique investment opportunity.