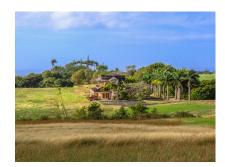

# \$5,500,000

Ref: AR-256

A centrally located development with an elevated position of about 1,000 feet above sea level, Lion Castle Estate enjoys cool breezes and views of the south and west coasts of the island. Still, only 10 minutes from Holetown or 15 minutes from Warrens, all businesses, shopping, beaches restaurants and medical facilities are just a short drive away. This beautiful development features 53 residential lots ranging in size from approximately 15.500 sq. ft. to 40,600 sq. ft. each, surrounding a central Polo Field and Club House. Twenty-eight lots remain available for sale including the Polo Field and Club House.CB0119

#### Location: Lion Castle Polo Estate, St. Thomas

A centrally located development with an elevated position of about 1,000 feet above sea level, Lion Castle Estate enjoys cool breezes and views of the south and west coasts of the island. Still, only 10 minutes from Holetown or 15 minutes from Warrens, all businesses, shopping, beaches restaurants and medical facilities are just a short drive away.

This beautiful development features 53 residential lots ranging in size from approximately 15.500 sq. ft. to 40,600 sq. ft. each, surrounding a central Polo Field and Club House. Twenty-eight lots remain available for sale including the Polo Field and Club House.