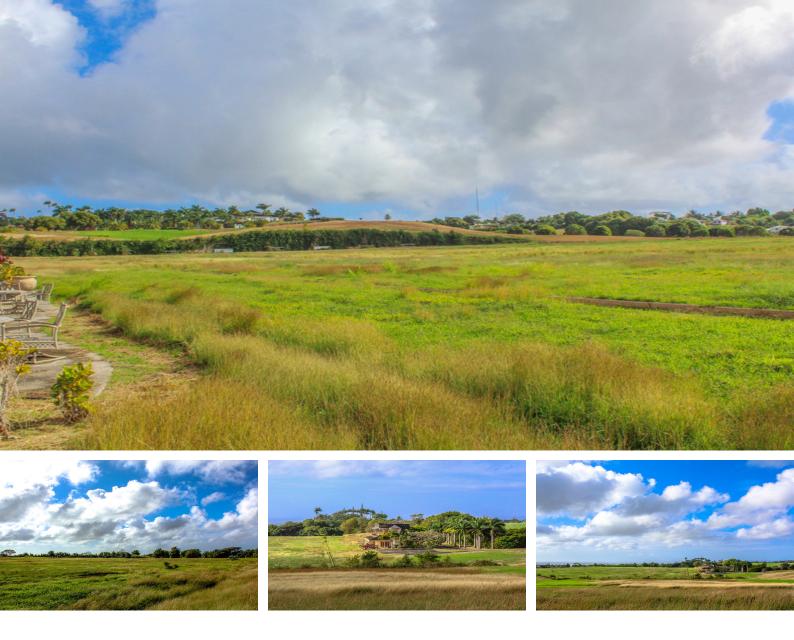

# \$5,500,000

Ref: AR-256

A centrally located development with an elevated position of about 1,000 feet above sea level, Lion Castle Estate enjoys cool breezes and views of the south and west coasts of the island. Still, only 10 minutes from Holetown or 15 minutes from Warrens, all businesses, shopping, beaches restaurants and medical facilities are just a short drive away. This beautiful development features 53 residential lots ranging in size from approximately 15.500 sq. ft. to 40,600 sq. ft. each, surrounding a central Polo Field and Club House. Twenty-eight lots remain available for sale including the Polo Field and Club House.CB0119

#### Location: Lion Castle Polo Estate, St. Thomas

A centrally located development with an elevated position of about 1,000 feet above sea level, Lion Castle Estate enjoys cool breezes and views of the south and west coasts of the island. Still, only 10 minutes from Holetown or 15 minutes from Warrens, all businesses, shopping, beaches restaurants and medical facilities are just a short drive away.

This beautiful development features 53 residential lots ranging in size from approximately 15.500 sq. ft. to 40,600 sq. ft. each, surrounding a central Polo Field and Club House. Twenty-eight lots remain available for sale including the Polo Field and Club House.