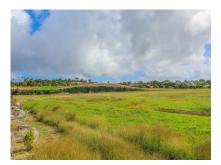

# \$5,500,000

Ref: AR-256

A centrally located development with an elevated position of about 1,000 feet above sea level, Lion Castle Estate enjoys cool breezes and views of the south and west coasts of the island. Still, only 10 minutes from Holetown or 15 minutes from Warrens, all businesses, shopping, beaches restaurants and medical facilities are just a short drive away. This beautiful development features 53 residential lots ranging in size from approximately 15.500 sq. ft. to 40,600 sq. ft. each, surrounding a central Polo Field and Club House. Twenty-eight lots remain available for sale including the Polo Field and Club House.CB0119

#### Location: Lion Castle Polo Estate, St. Thomas

A centrally located development with an elevated position of about 1,000 feet above sea level, Lion Castle Estate enjoys cool breezes and views of the south and west coasts of the island. Still, only 10 minutes from Holetown or 15 minutes from Warrens, all businesses, shopping, beaches restaurants and medical facilities are just a short drive away.

This beautiful development features 53 residential lots ranging in size from approximately 15.500 sq. ft. to 40,600 sq. ft. each, surrounding a central Polo Field and Club House. Twenty-eight lots remain available for sale including the Polo Field and Club House.