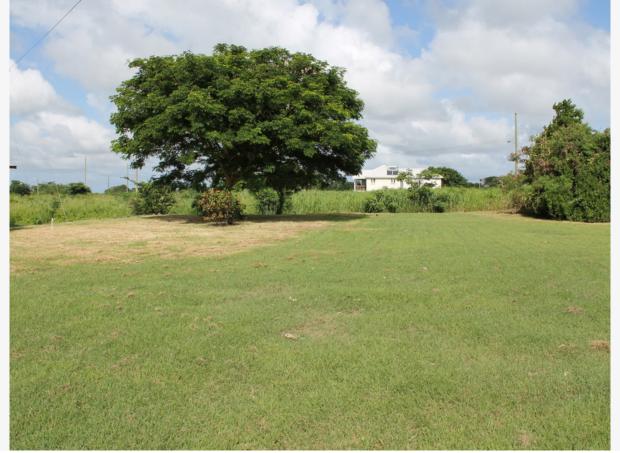

## **Kent Lot 11**

**Kent, Christ Church** 

\$225,000

Ref: AR-264

This large residential lot is located in the established community of Kent in Christ Church and is surrounded by quality homes. A level lot offering over 29,000 sq. ft., this is an excellent location for a spacious family residence. Alternatively, planning permission has been granted for the erection of an apartment building. Banking, shopping, cafés, gyms and several other services are just a 5-minute drive away in Wildey, while the beaches and other amenities along the lively South Coast are within 10-minutes' drive or less.DLMK

## **Property Description**

Location: Kent, Christ Church

This large residential lot is located in the established community of Kent in Christ Church and is surrounded by quality homes. A level lot offering over 29,000 sq. ft., this is an excellent location for a spacious family residence. Alternatively, planning permission has been granted for the erection of an apartment building.