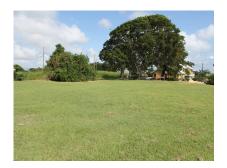

## **Kent Lot 11**

**Kent, Christ Church** 

\$225,000

Ref: AR-264

This large residential lot is located in the established community of Kent in Christ Church and is surrounded by quality homes. A level lot offering over 29,000 sq. ft., this is an excellent location for a spacious family residence. Alternatively, planning permission has been granted for the erection of an apartment building. Banking, shopping, cafés, gyms and several other services are just a 5-minute drive away in Wildey, while the beaches and other amenities along the lively South Coast are within 10-minutes' drive or less.DLMK

## **Property Description**

Location: Kent, Christ Church

This large residential lot is located in the established community of Kent in Christ Church and is surrounded by quality homes. A level lot offering over 29,000 sq. ft., this is an excellent location for a spacious family residence. Alternatively, planning permission has been granted for the erection of an apartment building.

Banking, shopping, cafés, gyms and several other services are just a 5-minute drive away in Wildey, while the beaches and other amenities along the lively South Coast are within 10-minutes' drive or less.