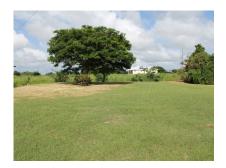

## **Kent Lot 11**

**Kent, Christ Church** 

\$225,000

Ref: AR-264

This large residential lot is located in the established community of Kent in Christ Church and is surrounded by quality homes. A level lot offering over 29,000 sq. ft., this is an excellent location for a spacious family residence. Alternatively, planning permission has been granted for the erection of an apartment building. Banking, shopping, cafés, gyms and several other services are just a 5-minute drive away in Wildey, while the beaches and other amenities along the lively South Coast are within 10-minutes' drive or less.DLMK

## **Property Description**

Location: Kent, Christ Church

This large residential lot is located in the established community of Kent in Christ Church and is surrounded by quality homes. A level lot offering over 29,000 sq. ft., this is an excellent location for a spacious family residence. Alternatively, planning permission has been granted for the erection of an apartment building.

Banking, shopping, cafés, gyms and several other services are just a 5-minute drive away in Wildey, while the beaches and other amenities along the lively South Coast are within 10-minutes' drive or less.