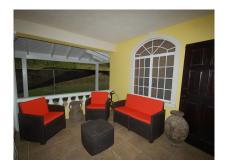

#### **Property Description**

Location: Pleasant Hall, St. Peter

Built in 2004, Emerald Manor is a four-bedroom, three-bathroom family home located in Pleasant Hall Heights, St Peter. This property is part of a residential subdivision situated at the end of a cul-de-sac. Featuring an open plan layout on the ground floor with spacious living, dining and kitchen areas and one ensuite bedroom are located on this level. These rooms flow onto a large covered terrace and pool deck area with pool house and storage.

The upper floor has three bedrooms with the master bedroom ensuite with walk-in closet and the other two bedrooms sharing a bathroom. Also on this level is a tv room and covered deck. The elevated position of this property at the edge of a gully with several mature trees ensures that it is protected and constantly cooled by the northeast trade winds.