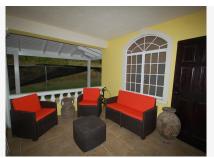

#### **Property Description**

Location: Pleasant Hall, St. Peter

Built in 2004, Emerald Manor is a four-bedroom, three-bathroom family home located in Pleasant Hall Heights, St Peter. This property is part of a residential subdivision situated at the end of a cul-de-sac. Featuring an open plan layout on the ground floor with spacious living, dining and kitchen areas and one ensuite bedroom are located on this level. These rooms flow onto a large covered terrace and pool deck area with pool house and storage.

The upper floor has three bedrooms with the master bedroom ensuite with walk-in closet and the other two bedrooms sharing a bathroom. Also on this level is a tv room and covered deck. The elevated position of this property at the edge of a gully with several mature trees ensures that it is protected and constantly cooled by the northeast trade winds.