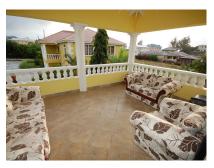

#### **Property Description**

Location: Pleasant Hall, St. Peter

Built in 2004, Emerald Manor is a four-bedroom, three-bathroom family home located in Pleasant Hall Heights, St Peter. This property is part of a residential subdivision situated at the end of a cul-de-sac. Featuring an open plan layout on the ground floor with spacious living, dining and kitchen areas and one ensuite bedroom are located on this level. These rooms flow onto a large covered terrace and pool deck area with pool house and storage.

## **Amenities**

| Air-conditioned Bedrooms | Media Room | Pool deck |
|--------------------------|------------|-----------|
| Swimming Pool            | Terrace    |           |