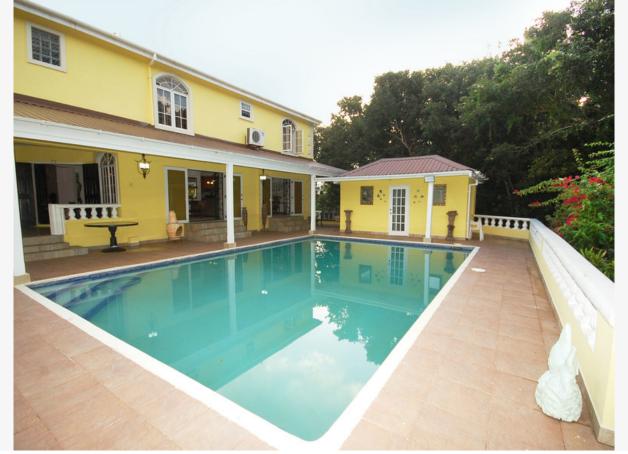

### **Emerald Manor**

Pleasant Hall, St. Peter

\$1,147,500

Ref: AR-295

Built in 2004, Emerald Manor is a four-bedroom, three-bathroom family home located in Pleasant Hall Heights, St Peter. This property is part of a residential subdivision situated at the end of a cul-de-sac. Featuring an open plan layout on the ground floor with spacious living, dining and kitchen areas and one ensuite bedroom are located on this level. These rooms flow onto a large covered terrace and pool deck area with pool house and storage. The upper floor has three bedrooms with the master bedroom ensuite with walk-in closet and the other two bedrooms sharing a bathroom. Also on this level is a tv room and covered deck. The elevated position of this property at the edge of a gully with several mature trees ensures that it is protected and constantly cooled by the northeast trade...

#### **Property Description**

Location: Pleasant Hall, St. Peter

Built in 2004, Emerald Manor is a four-bedroom, three-bathroom family home located in Pleasant Hall Heights, St Peter. This property is part of a residential subdivision situated at the end of a cul-de-sac. Featuring an open plan layout on the ground floor with spacious living, dining and kitchen areas and one ensuite bedroom are located on this level. These rooms flow onto a large covered terrace and pool deck area with pool house and storage.

The upper floor has three bedrooms with the master bedroom ensuite with walk-in closet and the other two bedrooms sharing a bathroom. Also on this level is a tv room and covered deck. The elevated position of this property at the edge of a gully with several mature trees ensures that it is protected and constantly cooled by the northeast trade winds.