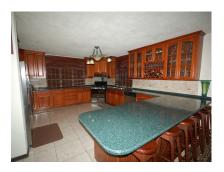

#### **Property Description**

Location: Pleasant Hall, St. Peter

Built in 2004, Emerald Manor is a four-bedroom, three-bathroom family home located in Pleasant Hall Heights, St Peter. This property is part of a residential subdivision situated at the end of a cul-de-sac. Featuring an open plan layout on the ground floor with spacious living, dining and kitchen areas and one ensuite bedroom are located on this level. These rooms flow onto a large covered terrace and pool deck area with pool house and storage.