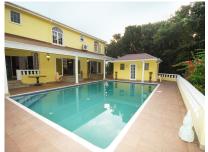

#### **Property Description**

Location: Pleasant Hall, St. Peter

Built in 2004, Emerald Manor is a four-bedroom, three-bathroom family home located in Pleasant Hall Heights, St Peter. This property is part of a residential subdivision situated at the end of a cul-de-sac. Featuring an open plan layout on the ground floor with spacious living, dining and kitchen areas and one ensuite bedroom are located on this level. These rooms flow onto a large covered terrace and pool deck area with pool house and storage.

The upper floor has three bedrooms with the master bedroom ensuite with walk-in closet and the other two bedrooms sharing a bathroom. Also on this level is a tv room and covered deck. The elevated position of this property at the edge of a gully with several mature trees ensures that it is protected and constantly cooled by the northeast trade winds.