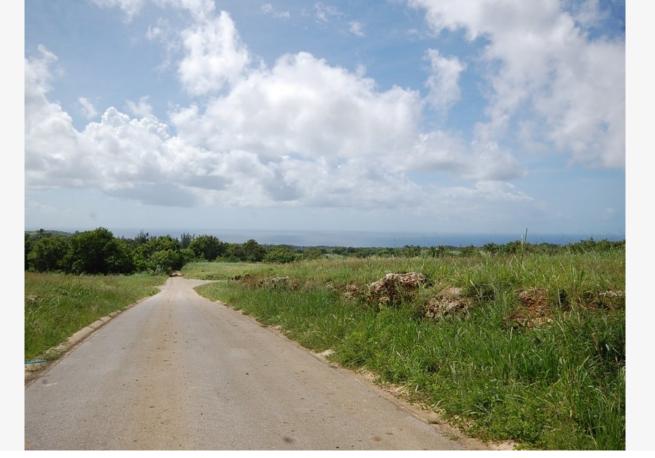

# \$185,000

**Ref: AR-305** 

This lot is in on elevated location with 180 degrees sea views in the residential subdivision of Dunscombe Plantation. Consisting of approximately 16,795 sq.ft., this tranquil country setting enjoys constant cool breezes. Despite its remote country location, this lot is approximately 10 minutes drive from the west coast, Welches and Warrens, where amenities such as supermarkets, shopping and banking are located. DLMM

#### Location: Dunscombe, St. Thomas

This lot is in on elevated location with 180 degrees sea views in the residential subdivision of Dunscombe Plantation. Consisting of approximately 16,795 sq.ft., this tranquil country setting enjoys constant cool breezes. Despite its remote country location, this lot is approximately 10 minutes drive from the west coast, Welches and Warrens, where amenities such as supermarkets, shopping and banking are located.