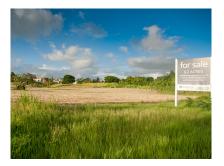

# \$3,125,000

Ref: AR-34

Located just off the ABC highway and near to Sheraton Mall and the Globe Drive-In, this is one of the few large lots of prime commercial land currently available in the area. This commercial site consists of a total of 6.2 acres of land directly fronting the ABC Highway. Planning permission exists for offices. Located in a densely populated area, the site has excellent visibility and is quite central, yet avoids the traffic congestion of both Bridgetown and Warrens.

#### Location: Christ Church

Located just off the ABC highway and near to Sheraton Mall and the Globe Drive-In, this is one of the few large lots of prime commercial land currently available in the area. This commercial site consists of a total of 6.2 acres of land directly fronting the ABC Highway. Planning permission exists for offices. Located in a densely populated area, the site has excellent visibility and is quite central, yet avoids the traffic congestion of both Bridgetown and Warrens.