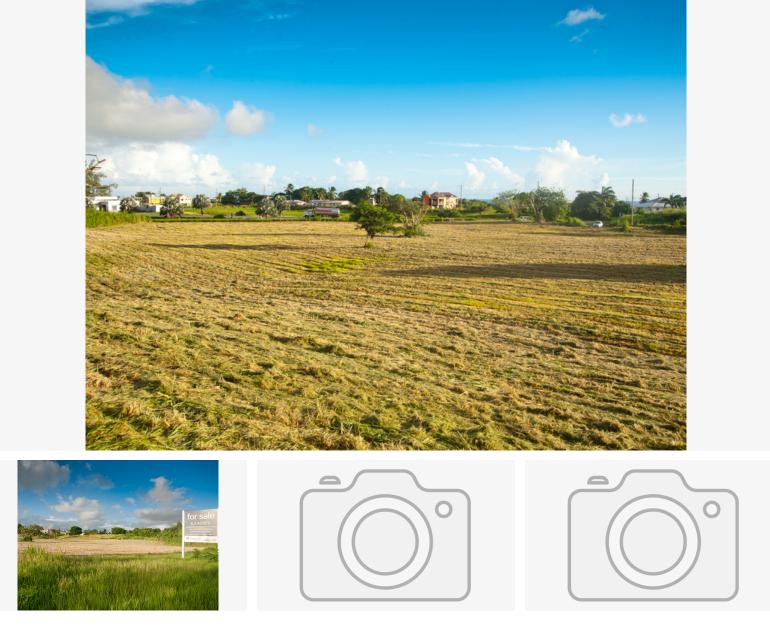

# \$3,125,000

Ref: AR-34

Located just off the ABC highway and near to Sheraton Mall and the Globe Drive-In, this is one of the few large lots of prime commercial land currently available in the area. This commercial site consists of a total of 6.2 acres of land directly fronting the ABC Highway. Planning permission exists for offices. Located in a densely populated area, the site has excellent visibility and is quite central, yet avoids the traffic congestion of both Bridgetown and Warrens.

#### Location: Christ Church

Located just off the ABC highway and near to Sheraton Mall and the Globe Drive-In, this is one of the few large lots of prime commercial land currently available in the area. This commercial site consists of a total of 6.2 acres of land directly fronting the ABC Highway. Planning permission exists for offices. Located in a densely populated area, the site has excellent visibility and is quite central, yet avoids the traffic congestion of both Bridgetown and Warrens.