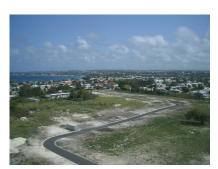

## **Bow Bells Estate, Atlantic Shores**

\$106,150

Nr. Enterprise, Christ Church

Ref: AR-342

Prime South Coast land from BBD 23 per sq. ft.Bow Bells Estates is an exclusive development located on a ridge adjacent to the South Point Lighthouse. Found approximately 300 yards from the sea in a mature residential community, many of the lots possess beautiful views along the coast to the ocean. This is a master planned community offering 25 lots, with covenants to protect the quality of this new development. All services will be run underground and there will be controlled access to what is poised to be one of the south coast's loveliest residential settings. Please see the attached files under 'Documents' below for further details. DLPY

## **Property Description**

Location: Nr. Enterprise, Christ Church

Prime South Coast land from BBD 23 per sq. ft.

Bow Bells Estates is an exclusive development located on a ridge adjacent to the South Point Lighthouse. Found approximately 300 yards from the sea in a mature residential community, many of the lots possess beautiful views along the coast to the ocean.

This is a master planned community offering 25 lots, with covenants to protect the quality of this new development. All services will be run underground and there will be controlled access to what is poised to be one of the south coast's loveliest residential settings.