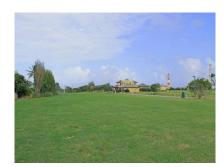

## **Bow Bells Estate, Atlantic Shores**

\$106,150

Nr. Enterprise, Christ Church

Ref: AR-342

Prime South Coast land from BBD 23 per sq. ft.Bow Bells Estates is an exclusive development located on a ridge adjacent to the South Point Lighthouse. Found approximately 300 yards from the sea in a mature residential community, many of the lots possess beautiful views along the coast to the ocean. This is a master planned community offering 25 lots, with covenants to protect the quality of this new development. All services will be run underground and there will be controlled access to what is poised to be one of the south coast's loveliest residential settings. Please see the attached files under 'Documents' below for further details. DLPY

## **Property Description**

Location: Nr. Enterprise, Christ Church

Prime South Coast land from BBD 23 per sq. ft.

Bow Bells Estates is an exclusive development located on a ridge adjacent to the South Point Lighthouse. Found approximately 300 yards from the sea in a mature residential community, many of the lots possess beautiful views along the coast to the ocean.

This is a master planned community offering 25 lots, with covenants to protect the quality of this new development. All services will be run underground and there will be controlled access to what is poised to be one of the south coast's loveliest residential settings.