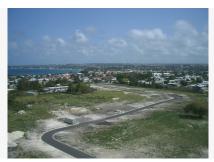

## **Bow Bells Estate, Atlantic Shores**

\$106,150

Nr. Enterprise, Christ Church

Ref: AR-342

Prime South Coast land from BBD 23 per sq. ft.Bow Bells Estates is an exclusive development located on a ridge adjacent to the South Point Lighthouse. Found approximately 300 yards from the sea in a mature residential community, many of the lots possess beautiful views along the coast to the ocean. This is a master planned community offering 25 lots, with covenants to protect the quality of this new development. All services will be run underground and there will be controlled access to what is poised to be one of the south coast's loveliest residential settings. Please see the attached files under 'Documents' below for further details. DLPY

## **Property Description**

Location: Nr. Enterprise, Christ Church

Prime South Coast land from BBD 23 per sq. ft.

Bow Bells Estates is an exclusive development located on a ridge adjacent to the South Point Lighthouse. Found approximately 300 yards from the sea in a mature residential community, many of the lots possess beautiful views along the coast to the ocean.

This is a master planned community offering 25 lots, with covenants to protect the quality of this new development. All services will be run underground and there will be controlled access to what is poised to be one of the south coast's loveliest residential settings.