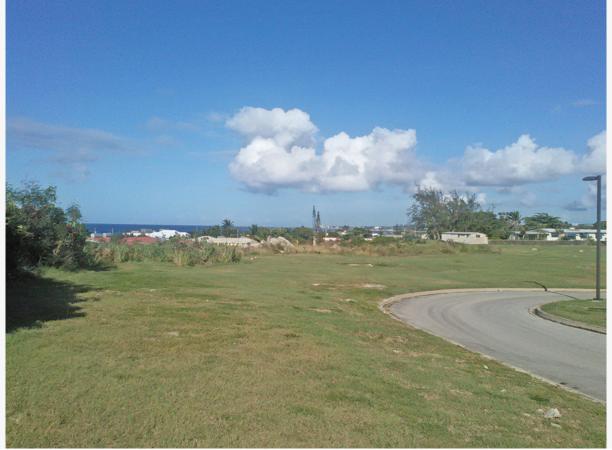

## **Bow Bells Estate, Atlantic Shores**

\$106,150

Nr. Enterprise, Christ Church

Ref: AR-342

Prime South Coast land from BBD 23 per sq. ft.Bow Bells Estates is an exclusive development located on a ridge adjacent to the South Point Lighthouse. Found approximately 300 yards from the sea in a mature residential community, many of the lots possess beautiful views along the coast to the ocean. This is a master planned community offering 25 lots, with covenants to protect the quality of this new development. All services will be run underground and there will be controlled access to what is poised to be one of the south coast's loveliest residential settings. Please see the attached files under 'Documents' below for further details. DLPY

## **Property Description**

Location: Nr. Enterprise, Christ Church

Prime South Coast land from BBD 23 per sq. ft.

Bow Bells Estates is an exclusive development located on a ridge adjacent to the South Point Lighthouse. Found approximately 300 yards from the sea in a mature residential community, many of the lots possess beautiful views along the coast to the ocean.

This is a master planned community offering 25 lots, with covenants to protect the quality of this new development. All services will be run underground and there will be controlled access to what is poised to be one of the south coast's loveliest residential settings.