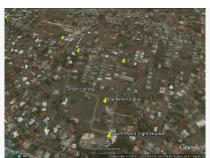

## **Bow Bells Estate, Atlantic Shores**

\$106,150

Nr. Enterprise, Christ Church

Ref: AR-342

Prime South Coast land from BBD 23 per sq. ft.Bow Bells Estates is an exclusive development located on a ridge adjacent to the South Point Lighthouse. Found approximately 300 yards from the sea in a mature residential community, many of the lots possess beautiful views along the coast to the ocean. This is a master planned community offering 25 lots, with covenants to protect the quality of this new development. All services will be run underground and there will be controlled access to what is poised to be one of the south coast's loveliest residential settings. Please see the attached files under 'Documents' below for further details. DLPY

## **Property Description**

Location: Nr. Enterprise, Christ Church

Prime South Coast land from BBD 23 per sq. ft.

Bow Bells Estates is an exclusive development located on a ridge adjacent to the South Point Lighthouse. Found approximately 300 yards from the sea in a mature residential community, many of the lots possess beautiful views along the coast to the ocean.

This is a master planned community offering 25 lots, with covenants to protect the quality of this new development. All services will be run underground and there will be controlled access to what is poised to be one of the south coast's loveliest residential settings.