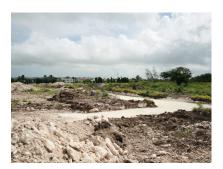

## **Bow Bells Estate, Atlantic Shores**

\$106,150

Nr. Enterprise, Christ Church

Ref: AR-342

Prime South Coast land from BBD 23 per sq. ft.Bow Bells Estates is an exclusive development located on a ridge adjacent to the South Point Lighthouse. Found approximately 300 yards from the sea in a mature residential community, many of the lots possess beautiful views along the coast to the ocean. This is a master planned community offering 25 lots, with covenants to protect the quality of this new development. All services will be run underground and there will be controlled access to what is poised to be one of the south coast's loveliest residential settings. Please see the attached files under 'Documents' below for further details. DLPY

## **Property Description**

Location: Nr. Enterprise, Christ Church

Prime South Coast land from BBD 23 per sq. ft.

Bow Bells Estates is an exclusive development located on a ridge adjacent to the South Point Lighthouse. Found approximately 300 yards from the sea in a mature residential community, many of the lots possess beautiful views along the coast to the ocean.

This is a master planned community offering 25 lots, with covenants to protect the quality of this new development. All services will be run underground and there will be controlled access to what is poised to be one of the south coast's loveliest residential settings.