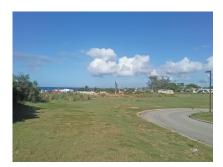

## **Bow Bells Estate, Atlantic Shores**

\$106,150

Nr. Enterprise, Christ Church

Ref: AR-342

Prime South Coast land from BBD 23 per sq. ft.Bow Bells Estates is an exclusive development located on a ridge adjacent to the South Point Lighthouse. Found approximately 300 yards from the sea in a mature residential community, many of the lots possess beautiful views along the coast to the ocean. This is a master planned community offering 25 lots, with covenants to protect the quality of this new development. All services will be run underground and there will be controlled access to what is poised to be one of the south coast's loveliest residential settings. Please see the attached files under 'Documents' below for further details. DLPY

## **Property Description**

Location: Nr. Enterprise, Christ Church

Prime South Coast land from BBD 23 per sq. ft.

Bow Bells Estates is an exclusive development located on a ridge adjacent to the South Point Lighthouse. Found approximately 300 yards from the sea in a mature residential community, many of the lots possess beautiful views along the coast to the ocean.

This is a master planned community offering 25 lots, with covenants to protect the quality of this new development. All services will be run underground and there will be controlled access to what is poised to be one of the south coast's loveliest residential settings.