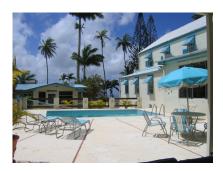

## **Ayshford Great House**

Ayshford, St. Thomas

\$975,000

Ref: AR-359

This estate is proudly situated on six acres in the parish of St Thomas. It commands a magnificent view across the countryside, all the way to the water and Bridgetown Harbour. Ayshford House contains a patio, entrance hall, living room, dining room, three galleries, a large kitchen, half bathroom and a remarkable 30' x 40' games room with an antique snooker table and bar with saddle bar stools on the first floor. The second floor, which can be reached by an elevator, has three bedrooms and two bathrooms. On the grounds there is a tennis court and three large buildings which could be used for business or converted into additional living areas. DLMM

## **Property Description**

Location: Ayshford, St. Thomas

This estate is proudly situated on six acres in the parish of St Thomas. It commands a magnificent view across the countryside, all the way to the water and Bridgetown Harbour. Ayshford House contains a patio, entrance hall, living room, dining room, three galleries, a large kitchen, half bathroom and a remarkable 30' x 40' games room with an antique snooker table and bar with saddle bar stools on the first floor.

## **Amenities**

| Ceiling Fans     | Elevator Access | Games Room    |
|------------------|-----------------|---------------|
| Partial Sea View | Patio           | Swimming Pool |
| Tennis Court(s)  |                 |               |