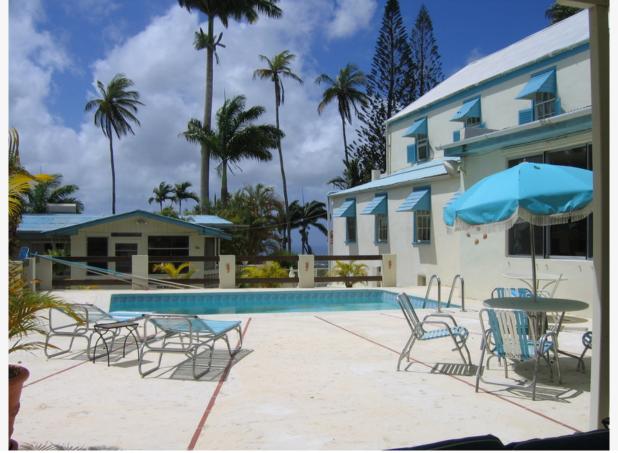

## **Ayshford Great House**

Ayshford, St. Thomas

\$975,000

Ref: AR-359

This estate is proudly situated on six acres in the parish of St Thomas. It commands a magnificent view across the countryside, all the way to the water and Bridgetown Harbour. Ayshford House contains a patio, entrance hall, living room, dining room, three galleries, a large kitchen, half bathroom and a remarkable 30' x 40' games room with an antique snooker table and bar with saddle bar stools on the first floor. The second floor, which can be reached by an elevator, has three bedrooms and two bathrooms. On the grounds there is a tennis court and three large buildings which could be used for business or converted into additional living areas. DLMM

## **Property Description**

Location: Ayshford, St. Thomas

This estate is proudly situated on six acres in the parish of St Thomas. It commands a magnificent view across the countryside, all the way to the water and Bridgetown Harbour. Ayshford House contains a patio, entrance hall, living room, dining room, three galleries, a large kitchen, half bathroom and a remarkable 30' x 40' games room with an antique snooker table and bar with saddle bar stools on the first floor.

The second floor, which can be reached by an elevator, has three bedrooms and two bathrooms. On the grounds there is a tennis court and three large buildings which could be used for business or converted into additional living areas.

## **Amenities**

| Ceiling Fans     | Elevator Access | Games Room    |
|------------------|-----------------|---------------|
| Partial Sea View | Patio           | Swimming Pool |
| Tennis Court(s)  |                 |               |