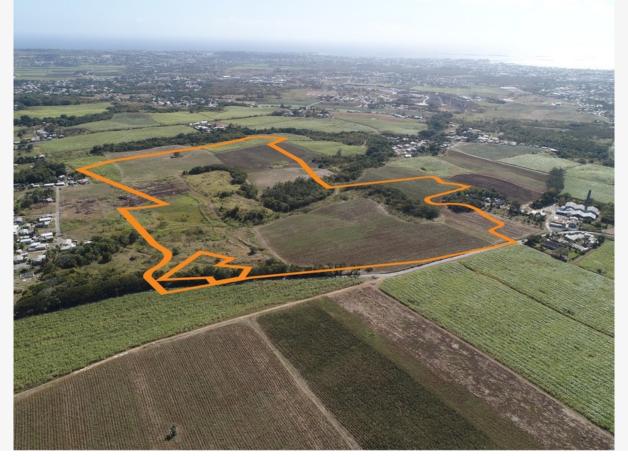

## **Applewhaites Lot B & C**

\$2,700,000

St. Thomas, St. Thomas

Ref: AR-554

This commercial property comprises of two parcels of agricultural land measuring ~79.38 acres total, known as Lots B & C, Applewhaites, St. George. The site is generally undulating and, in some areas, provides views toward the island's capital; Bridgetown. Applewhaites is a mostly agricultural area, with small developed residential communities. Located approximately in the centre of the island, Applewhaites is accessible via many main and secondary roads, including Highways 3 and 3A.A short driving distance from Applewhaites is the district of Market Hill, where there are a few retail shops, a Rubis Service Station and a small supermarket.

## **Property Description**

Location: St. Thomas, St. Thomas

This commercial property comprises of two parcels of agricultural land measuring ~79.38 acres total, known as Lots B & C, Applewhaites, St. George.

The site is generally undulating and, in some areas, provides views toward the island's capital; Bridgetown.

Applewhaites is a mostly agricultural area, with small developed residential communities.

Located approximately in the centre of the island, Applewhaites is accessible via many main and secondary roads, including Highways 3 and 3A.