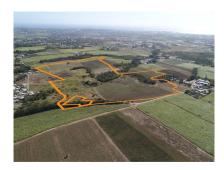

## **Applewhaites Lot B & C**

\$2,700,000

St. Thomas, St. Thomas

Ref: AR-554

This commercial property comprises of two parcels of agricultural land measuring ~79.38 acres total, known as Lots B & C, Applewhaites, St. George. The site is generally undulating and, in some areas, provides views toward the island's capital; Bridgetown. Applewhaites is a mostly agricultural area, with small developed residential communities. Located approximately in the centre of the island, Applewhaites is accessible via many main and secondary roads, including Highways 3 and 3A.A short driving distance from Applewhaites is the district of Market Hill, where there are a few retail shops, a Rubis Service Station and a small supermarket.

## **Property Description**

Location: St. Thomas, St. Thomas

This commercial property comprises of two parcels of agricultural land measuring ~79.38 acres total, known as Lots B & C, Applewhaites, St. George.

The site is generally undulating and, in some areas, provides views toward the island's capital; Bridgetown.

Applewhaites is a mostly agricultural area, with small developed residential communities.

Located approximately in the centre of the island, Applewhaites is accessible via many main and secondary roads, including Highways 3 and 3A.