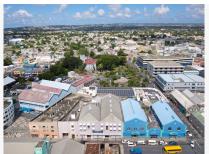

## **Thomas Daniel Building**

\$2,700,000

Bridgetown, St. Michael

Ref: AR-556

The Thomas Daniel building is an income generating commercial office space situated in the heart of Bridgetown. This well maintained semi-detached 3-level 28,668 sq. ft. commercial building is located just a few metres away from the new Immigration Department office and in close proximity to the Bridgetown Port, and is comprised of retail and office space with parking facilities nearby.

## **Property Description**

Location: Bridgetown, St. Michael

The Thomas Daniel building is an income generating commercial office space situated in the heart of Bridgetown. This well maintained semi-detached 3-level 28,668 sq. ft. commercial building is located just a few metres away from the new Immigration Department office and in close proximity to the Bridgetown Port, and is comprised of retail and office space with parking facilities nearby.