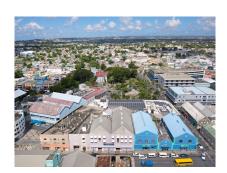

## **Thomas Daniel Building**

\$2,700,000

Bridgetown, St. Michael

Ref: AR-556

The Thomas Daniel building is an income generating commercial office space situated in the heart of Bridgetown. This well maintained semi-detached 3-level 28,668 sq. ft. commercial building is located just a few metres away from the new Immigration Department office and in close proximity to the Bridgetown Port, and is comprised of retail and office space with parking facilities nearby.

## **Property Description**

Location: Bridgetown, St. Michael

The Thomas Daniel building is an income generating commercial office space situated in the heart of Bridgetown. This well maintained semi-detached 3-level 28,668 sq. ft. commercial building is located just a few metres away from the new Immigration Department office and in close proximity to the Bridgetown Port, and is comprised of retail and office space with parking facilities nearby.