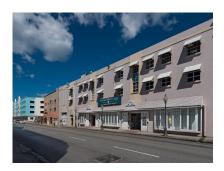

## **Thomas Daniel Building**

\$2,700,000

Bridgetown, St. Michael

Ref: AR-556

The Thomas Daniel building is an income generating commercial office space situated in the heart of Bridgetown. This well maintained semi-detached 3-level 28,668 sq. ft. commercial building is located just a few metres away from the new Immigration Department office and in close proximity to the Bridgetown Port, and is comprised of retail and office space with parking facilities nearby.

## **Property Description**

Location: Bridgetown, St. Michael

The Thomas Daniel building is an income generating commercial office space situated in the heart of Bridgetown. This well maintained semi-detached 3-level 28,668 sq. ft. commercial building is located just a few metres away from the new Immigration Department office and in close proximity to the Bridgetown Port, and is comprised of retail and office space with parking facilities nearby.