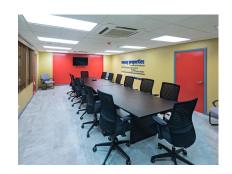

## **Thomas Daniel Building**

\$2,700,000

Bridgetown, St. Michael

Ref: AR-556

The Thomas Daniel building is an income generating commercial office space situated in the heart of Bridgetown. This well maintained semi-detached 3-level 28,668 sq. ft. commercial building is located just a few metres away from the new Immigration Department office and in close proximity to the Bridgetown Port, and is comprised of retail and office space with parking facilities nearby.

## **Property Description**

Location: Bridgetown, St. Michael

The Thomas Daniel building is an income generating commercial office space situated in the heart of Bridgetown. This well maintained semi-detached 3-level 28,668 sq. ft. commercial building is located just a few metres away from the new Immigration Department office and in close proximity to the Bridgetown Port, and is comprised of retail and office space with parking facilities nearby.