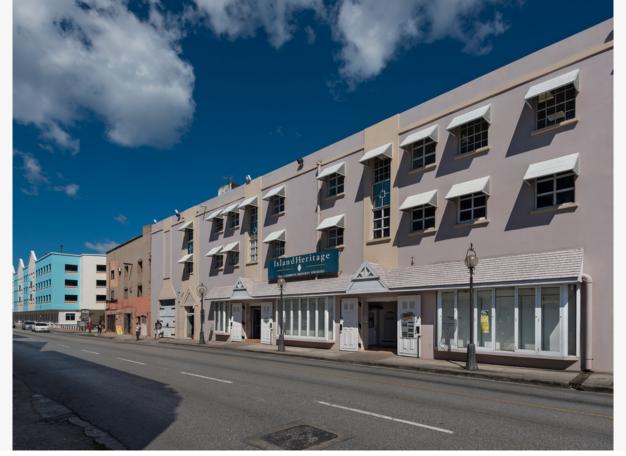

## **Thomas Daniel Building**

\$2,700,000

Bridgetown, St. Michael

Ref: AR-556

The Thomas Daniel building is an income generating commercial office space situated in the heart of Bridgetown. This well maintained semi-detached 3-level 28,668 sq. ft. commercial building is located just a few metres away from the new Immigration Department office and in close proximity to the Bridgetown Port, and is comprised of retail and office space with parking facilities nearby.

## **Property Description**

Location: Bridgetown, St. Michael

The Thomas Daniel building is an income generating commercial office space situated in the heart of Bridgetown. This well maintained semi-detached 3-level 28,668 sq. ft. commercial building is located just a few metres away from the new Immigration Department office and in close proximity to the Bridgetown Port, and is comprised of retail and office space with parking facilities nearby.