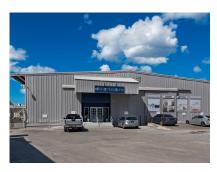

# \$8,000,000

Ref: AR-561

This 3.4 acre plot is positioned in a commercial hub with easy access to Spring Garden highway, the Barbados Port Authority and directly opposite the renowned Kensington Oval. The property houses three (3) buildings totaling 76,375 sq. ft., one of which has recently been reconfigured to host a shopping mall. There is sufficient parking on the premises with huge potential opportunity for future development, additionally, there is a plot of land 59,677 sq. ft. or 1.37-acres that is currently leased.Income Generating; Shopping Mall & Warehouse.

The property houses three (3) buildings totaling 76,375 sq. ft., one of which has recently been reconfigured to host a shopping mall.

There is sufficient parking on the premises with huge potential opportunity for future development, additionally, there is a plot of land 59,677 sq. ft. or 1.37-acres that is currently leased.

Income Generating; Shopping Mall & Warehouse.