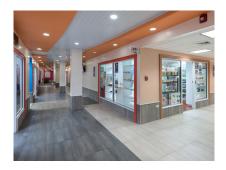

# \$8,000,000

Ref: AR-561

This 3.4 acre plot is positioned in a commercial hub with easy access to Spring Garden highway, the Barbados Port Authority and directly opposite the renowned Kensington Oval. The property houses three (3) buildings totaling 76,375 sq. ft., one of which has recently been reconfigured to host a shopping mall. There is sufficient parking on the premises with huge potential opportunity for future development, additionally, there is a plot of land 59,677 sq. ft. or 1.37-acres that is currently leased.Income Generating; Shopping Mall & Warehouse.

The property houses three (3) buildings totaling 76,375 sq. ft., one of which has recently been reconfigured to host a shopping mall.

There is sufficient parking on the premises with huge potential opportunity for future development, additionally, there is a plot of land 59,677 sq. ft. or 1.37-acres that is currently leased.