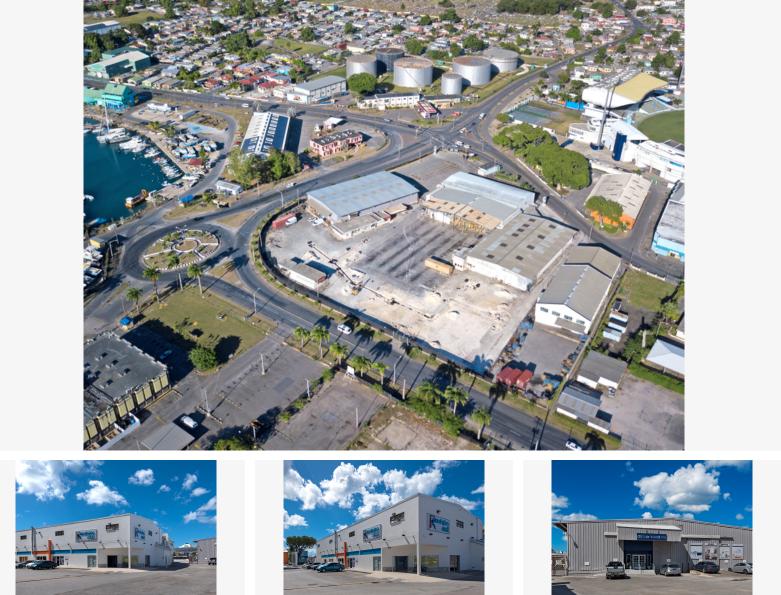

# \$8,000,000

Ref: AR-561

This 3.4 acre plot is positioned in a commercial hub with easy access to Spring Garden highway, the Barbados Port Authority and directly opposite the renowned Kensington Oval. The property houses three (3) buildings totaling 76,375 sq. ft., one of which has recently been reconfigured to host a shopping mall. There is sufficient parking on the premises with huge potential opportunity for future development, additionally, there is a plot of land 59,677 sq. ft. or 1.37-acres that is currently leased.Income Generating; Shopping Mall & Warehouse.

#### Location: Bridgetown, St. Michael

This 3.4 acre plot is positioned in a commercial hub with easy access to Spring Garden highway, the Barbados Port Authority and directly opposite the renowned Kensington Oval.

The property houses three (3) buildings totaling 76,375 sq. ft., one of which has recently been reconfigured to host a shopping mall.

There is sufficient parking on the premises with huge potential opportunity for future development, additionally, there is a plot of land 59,677 sq. ft. or 1.37-acres that is currently leased.