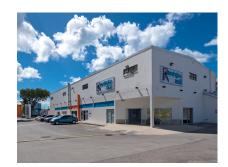

# \$8,000,000

Ref: AR-561

This 3.4 acre plot is positioned in a commercial hub with easy access to Spring Garden highway, the Barbados Port Authority and directly opposite the renowned Kensington Oval. The property houses three (3) buildings totaling 76,375 sq. ft., one of which has recently been reconfigured to host a shopping mall. There is sufficient parking on the premises with huge potential opportunity for future development, additionally, there is a plot of land 59,677 sq. ft. or 1.37-acres that is currently leased.Income Generating; Shopping Mall & Warehouse.

#### Location: Bridgetown, St. Michael

This 3.4 acre plot is positioned in a commercial hub with easy access to Spring Garden highway, the Barbados Port Authority and directly opposite the renowned Kensington Oval.

The property houses three (3) buildings totaling 76,375 sq. ft., one of which has recently been reconfigured to host a shopping mall.

There is sufficient parking on the premises with huge potential opportunity for future development, additionally, there is a plot of land 59,677 sq. ft. or 1.37-acres that is currently leased.