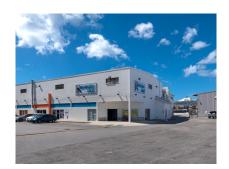

# \$8,000,000

Ref: AR-561

This 3.4 acre plot is positioned in a commercial hub with easy access to Spring Garden highway, the Barbados Port Authority and directly opposite the renowned Kensington Oval. The property houses three (3) buildings totaling 76,375 sq. ft., one of which has recently been reconfigured to host a shopping mall. There is sufficient parking on the premises with huge potential opportunity for future development, additionally, there is a plot of land 59,677 sq. ft. or 1.37-acres that is currently leased.Income Generating; Shopping Mall & Warehouse.

The property houses three (3) buildings totaling 76,375 sq. ft., one of which has recently been reconfigured to host a shopping mall.

There is sufficient parking on the premises with huge potential opportunity for future development, additionally, there is a plot of land 59,677 sq. ft. or 1.37-acres that is currently leased.