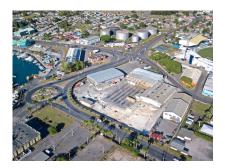

# \$8,000,000

Ref: AR-561

This 3.4 acre plot is positioned in a commercial hub with easy access to Spring Garden highway, the Barbados Port Authority and directly opposite the renowned Kensington Oval. The property houses three (3) buildings totaling 76,375 sq. ft., one of which has recently been reconfigured to host a shopping mall. There is sufficient parking on the premises with huge potential opportunity for future development, additionally, there is a plot of land 59,677 sq. ft. or 1.37-acres that is currently leased.Income Generating; Shopping Mall & Warehouse.

#### Location: Bridgetown, St. Michael

This 3.4 acre plot is positioned in a commercial hub with easy access to Spring Garden highway, the Barbados Port Authority and directly opposite the renowned Kensington Oval.

The property houses three (3) buildings totaling 76,375 sq. ft., one of which has recently been reconfigured to host a shopping mall.

There is sufficient parking on the premises with huge potential opportunity for future development, additionally, there is a plot of land 59,677 sq. ft. or 1.37-acres that is currently leased.