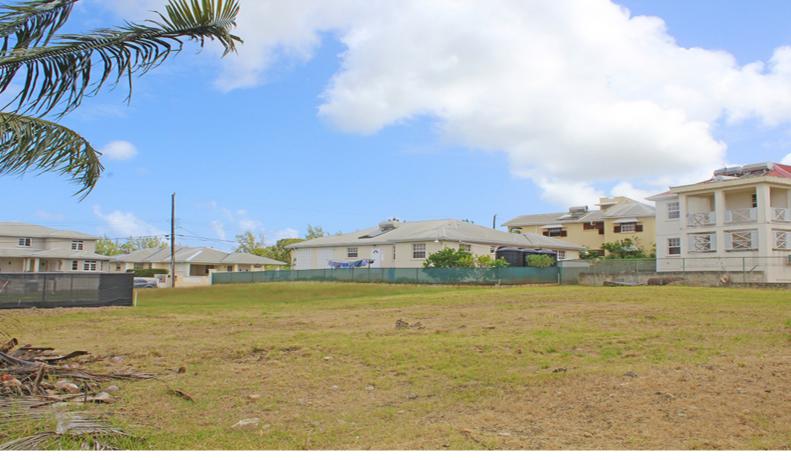

## **Cottage Crescent 37**

St. George

\$92,850

Ref: AR-597

Centrally located near to Gun Hill and Orchid World with easy access to the highway is this flat and breezy lot. This lot sits in a peaceful neighbourhood with many houses that have been built over the past years. The lot is elevated at the end of a cul-de-sac and only has a small road reserve. CB/CIP

## **Property Description**

Location: St. George

Centrally located near to Gun Hill and Orchid World with easy access to the highway is this flat and breezy lot.

This lot sits in a peaceful neighbourhood with many houses that have been built over the past years. The lot is elevated at the end of a cul-de-sac and only has a small road reserve.