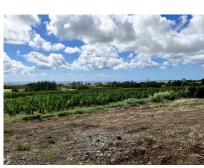

# \$110,000

Ref: AR-668

This prime 14,590 sq. ft. elevated lot is located in the Bella Vista Development, just a short drive from Clifton Polo Field. The lot is a rectangular flat parcel and has unobstructed views of the countryside and sea in the distance. The homes in the neighbourhood are all attractive and built to a high standard. This is an excellent opportunity for a prime lot and the it is priced to sell.CB/TL

#### Location: St. Thomas

This prime 14,590 sq. ft. elevated lot is located in the Bella Vista Development, just a short drive from Clifton Polo Field.

The lot is a rectangular flat parcel and has unobstructed views of the countryside and sea in the distance. The homes in the neighbourhood are all attractive and built to a high standard. This is an excellent opportunity for a prime lot and the it is priced to sell.