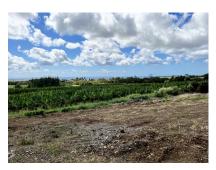

# \$110,000

Ref: AR-668

This prime 14,590 sq. ft. elevated lot is located in the Bella Vista Development, just a short drive from Clifton Polo Field. The lot is a rectangular flat parcel and has unobstructed views of the countryside and sea in the distance. The homes in the neighbourhood are all attractive and built to a high standard. This is an excellent opportunity for a prime lot and the it is priced to sell.CB/TL

#### Location: St. Thomas

This prime 14,590 sq. ft. elevated lot is located in the Bella Vista Development, just a short drive from Clifton Polo Field.

The lot is a rectangular flat parcel and has unobstructed views of the countryside and sea in the distance. The homes in the neighbourhood are all attractive and built to a high standard. This is an excellent opportunity for a prime lot and the it is priced to sell.