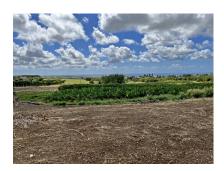

# \$110,000

Ref: AR-668

This prime 14,590 sq. ft. elevated lot is located in the Bella Vista Development, just a short drive from Clifton Polo Field. The lot is a rectangular flat parcel and has unobstructed views of the countryside and sea in the distance. The homes in the neighbourhood are all attractive and built to a high standard. This is an excellent opportunity for a prime lot and the it is priced to sell.CB/TL

#### Location: St. Thomas

This prime 14,590 sq. ft. elevated lot is located in the Bella Vista Development, just a short drive from Clifton Polo Field.

The lot is a rectangular flat parcel and has unobstructed views of the countryside and sea in the distance. The homes in the neighbourhood are all attractive and built to a high standard. This is an excellent opportunity for a prime lot and the it is priced to sell.