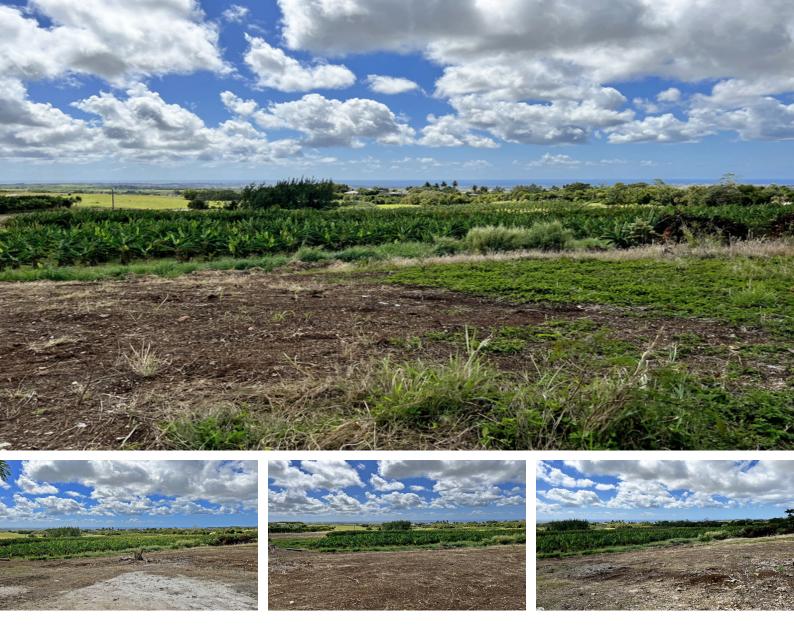

# \$110,000

Ref: AR-668

This prime 14,590 sq. ft. elevated lot is located in the Bella Vista Development, just a short drive from Clifton Polo Field. The lot is a rectangular flat parcel and has unobstructed views of the countryside and sea in the distance. The homes in the neighbourhood are all attractive and built to a high standard. This is an excellent opportunity for a prime lot and the it is priced to sell.CB/TL

#### Location: St. Thomas

This prime 14,590 sq. ft. elevated lot is located in the Bella Vista Development, just a short drive from Clifton Polo Field.

The lot is a rectangular flat parcel and has unobstructed views of the countryside and sea in the distance. The homes in the neighbourhood are all attractive and built to a high standard. This is an excellent opportunity for a prime lot and the it is priced to sell.