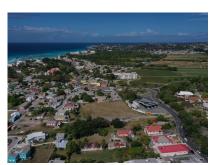

## **Top Rock Lot B**

**Christ Church** 

\$3,500,000

Ref: AR-686

This lot is located along a major artery along Highway 7. It has great access to the north toward Warrens and the West Coast, to Oistins and the Airport further south, to St Lawrence Gap and the Coast Road towards Hastings and to Bridgetown. This parcel of land offers a first-rate development opportunity for either commercial, residential or mixed-use. The lot measures just over 84,000 sq. ft., approximately 2 acres. This lot is so perfectly located with easy access to the beach at Dover, and several amenities and activities that this part of the island has to offer. Please review our video on this link to get a better perspective from our drone footage.DLMM

## **Property Description**

Location: Christ Church

This lot is located along a major artery along Highway 7. It has great access to the north toward Warrens and the West Coast, to Oistins and the Airport further south, to St Lawrence Gap and the Coast Road towards Hastings and to Bridgetown.

This parcel of land offers a first-rate development opportunity for either commercial, residential or mixed-use. The lot measures just over 84,000 sq. ft., approximately 2 acres.

This lot is so perfectly located with easy access to the beach at Dover, and several amenities and activities that this part of the island has to offer.