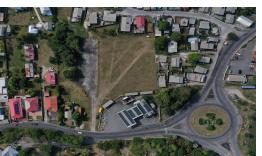

## **Top Rock Lot B**

**Christ Church** 

\$3,500,000

Ref: AR-686

This lot is located along a major artery along Highway 7. It has great access to the north toward Warrens and the West Coast, to Oistins and the Airport further south, to St Lawrence Gap and the Coast Road towards Hastings and to Bridgetown. This parcel of land offers a first-rate development opportunity for either commercial, residential or mixed-use. The lot measures just over 84,000 sq. ft., approximately 2 acres. This lot is so perfectly located with easy access to the beach at Dover, and several amenities and activities that this part of the island has to offer. Please review our video on this link to get a better perspective from our drone footage.DLMM

## **Property Description**

Location: Christ Church

This lot is located along a major artery along Highway 7. It has great access to the north toward Warrens and the West Coast, to Oistins and the Airport further south, to St Lawrence Gap and the Coast Road towards Hastings and to Bridgetown.

This parcel of land offers a first-rate development opportunity for either commercial, residential or mixed-use. The lot measures just over 84,000 sq. ft., approximately 2 acres.

This lot is so perfectly located with easy access to the beach at Dover, and several amenities and activities that this part of the island has to offer.