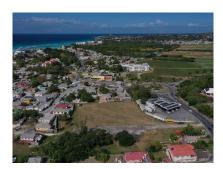

## **Top Rock Lot B**

**Christ Church** 

\$3,500,000

Ref: AR-686

This lot is located along a major artery along Highway 7. It has great access to the north toward Warrens and the West Coast, to Oistins and the Airport further south, to St Lawrence Gap and the Coast Road towards Hastings and to Bridgetown. This parcel of land offers a first-rate development opportunity for either commercial, residential or mixed-use. The lot measures just over 84,000 sq. ft., approximately 2 acres. This lot is so perfectly located with easy access to the beach at Dover, and several amenities and activities that this part of the island has to offer. Please review our video on this link to get a better perspective from our drone footage.DLMM

## **Property Description**

Location: Christ Church

This lot is located along a major artery along Highway 7. It has great access to the north toward Warrens and the West Coast, to Oistins and the Airport further south, to St Lawrence Gap and the Coast Road towards Hastings and to Bridgetown.

This parcel of land offers a first-rate development opportunity for either commercial, residential or mixed-use. The lot measures just over 84,000 sq. ft., approximately 2 acres.

This lot is so perfectly located with easy access to the beach at Dover, and several amenities and activities that this part of the island has to offer.