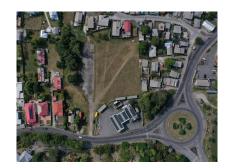

## **Top Rock Lot B**

**Christ Church** 

\$3,500,000

Ref: AR-686

This lot is located along a major artery along Highway 7. It has great access to the north toward Warrens and the West Coast, to Oistins and the Airport further south, to St Lawrence Gap and the Coast Road towards Hastings and to Bridgetown. This parcel of land offers a first-rate development opportunity for either commercial, residential or mixed-use. The lot measures just over 84,000 sq. ft., approximately 2 acres. This lot is so perfectly located with easy access to the beach at Dover, and several amenities and activities that this part of the island has to offer. Please review our video on this link to get a better perspective from our drone footage.DLMM

## **Property Description**

Location: Christ Church

This lot is located along a major artery along Highway 7. It has great access to the north toward Warrens and the West Coast, to Oistins and the Airport further south, to St Lawrence Gap and the Coast Road towards Hastings and to Bridgetown.

This parcel of land offers a first-rate development opportunity for either commercial, residential or mixed-use. The lot measures just over 84,000 sq. ft., approximately 2 acres.

This lot is so perfectly located with easy access to the beach at Dover, and several amenities and activities that this part of the island has to offer.