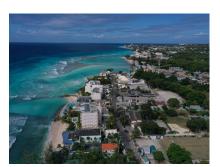

## **Top Rock Lot B**

**Christ Church** 

\$3,500,000

Ref: AR-686

This lot is located along a major artery along Highway 7. It has great access to the north toward Warrens and the West Coast, to Oistins and the Airport further south, to St Lawrence Gap and the Coast Road towards Hastings and to Bridgetown. This parcel of land offers a first-rate development opportunity for either commercial, residential or mixed-use. The lot measures just over 84,000 sq. ft., approximately 2 acres. This lot is so perfectly located with easy access to the beach at Dover, and several amenities and activities that this part of the island has to offer. Please review our video on this link to get a better perspective from our drone footage.DLMM

This parcel of land offers a first-rate development opportunity for either commercial, residential or mixed-use. The lot measures just over 84,000 sq. ft., approximately 2 acres.

This lot is so perfectly located with easy access to the beach at Dover, and several amenities and activities that this part of the island has to offer.