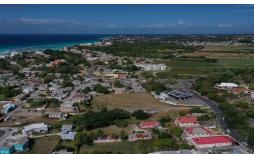

## **Top Rock Lot B**

**Christ Church** 

\$3,500,000

Ref: AR-686

This lot is located along a major artery along Highway 7. It has great access to the north toward Warrens and the West Coast, to Oistins and the Airport further south, to St Lawrence Gap and the Coast Road towards Hastings and to Bridgetown. This parcel of land offers a first-rate development opportunity for either commercial, residential or mixed-use. The lot measures just over 84,000 sq. ft., approximately 2 acres. This lot is so perfectly located with easy access to the beach at Dover, and several amenities and activities that this part of the island has to offer. Please review our video on this link to get a better perspective from our drone footage.DLMM

## **Property Description**

Location: Christ Church

This lot is located along a major artery along Highway 7. It has great access to the north toward Warrens and the West Coast, to Oistins and the Airport further south, to St Lawrence Gap and the Coast Road towards Hastings and to Bridgetown.

This parcel of land offers a first-rate development opportunity for either commercial, residential or mixed-use. The lot measures just over 84,000 sq. ft., approximately 2 acres.

This lot is so perfectly located with easy access to the beach at Dover, and several amenities and activities that this part of the island has to offer.