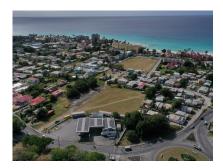

## **Top Rock Lot B**

**Christ Church** 

\$3,500,000

Ref: AR-686

This lot is located along a major artery along Highway 7. It has great access to the north toward Warrens and the West Coast, to Oistins and the Airport further south, to St Lawrence Gap and the Coast Road towards Hastings and to Bridgetown. This parcel of land offers a first-rate development opportunity for either commercial, residential or mixed-use. The lot measures just over 84,000 sq. ft., approximately 2 acres. This lot is so perfectly located with easy access to the beach at Dover, and several amenities and activities that this part of the island has to offer. Please review our video on this link to get a better perspective from our drone footage.DLMM

## **Property Description**

Location: Christ Church

This lot is located along a major artery along Highway 7. It has great access to the north toward Warrens and the West Coast, to Oistins and the Airport further south, to St Lawrence Gap and the Coast Road towards Hastings and to Bridgetown.

This parcel of land offers a first-rate development opportunity for either commercial, residential or mixed-use. The lot measures just over 84,000 sq. ft., approximately 2 acres.

This lot is so perfectly located with easy access to the beach at Dover, and several amenities and activities that this part of the island has to offer.