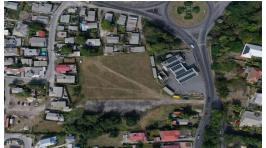

## **Top Rock Lot B**

**Christ Church** 

\$3,500,000

Ref: AR-686

This lot is located along a major artery along Highway 7. It has great access to the north toward Warrens and the West Coast, to Oistins and the Airport further south, to St Lawrence Gap and the Coast Road towards Hastings and to Bridgetown. This parcel of land offers a first-rate development opportunity for either commercial, residential or mixed-use. The lot measures just over 84,000 sq. ft., approximately 2 acres. This lot is so perfectly located with easy access to the beach at Dover, and several amenities and activities that this part of the island has to offer. Please review our video on this link to get a better perspective from our drone footage.DLMM

## **Property Description**

Location: Christ Church

This lot is located along a major artery along Highway 7. It has great access to the north toward Warrens and the West Coast, to Oistins and the Airport further south, to St Lawrence Gap and the Coast Road towards Hastings and to Bridgetown.

This parcel of land offers a first-rate development opportunity for either commercial, residential or mixed-use. The lot measures just over 84,000 sq. ft., approximately 2 acres.

This lot is so perfectly located with easy access to the beach at Dover, and several amenities and activities that this part of the island has to offer.