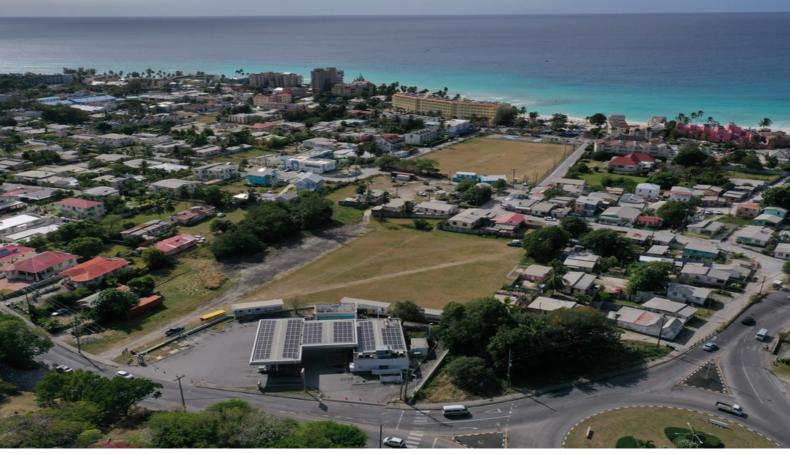

## **Top Rock Lot B**

**Christ Church** 

\$3,500,000

Ref: AR-686

This lot is located along a major artery along Highway 7. It has great access to the north toward Warrens and the West Coast, to Oistins and the Airport further south, to St Lawrence Gap and the Coast Road towards Hastings and to Bridgetown. This parcel of land offers a first-rate development opportunity for either commercial, residential or mixed-use. The lot measures just over 84,000 sq. ft., approximately 2 acres. This lot is so perfectly located with easy access to the beach at Dover, and several amenities and activities that this part of the island has to offer. Please review our video on this link to get a better perspective from our drone footage.DLMM

## **Property Description**

Location: Christ Church

This lot is located along a major artery along Highway 7. It has great access to the north toward Warrens and the West Coast, to Oistins and the Airport further south, to St Lawrence Gap and the Coast Road towards Hastings and to Bridgetown.

This parcel of land offers a first-rate development opportunity for either commercial, residential or mixed-use. The lot measures just over 84,000 sq. ft., approximately 2 acres.

This lot is so perfectly located with easy access to the beach at Dover, and several amenities and activities that this part of the island has to offer.

Please review our video on this link to get a better perspective from our drone footage.

**DLMM** 