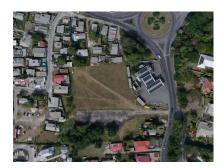

## **Top Rock Lot B**

**Christ Church** 

\$3,500,000

Ref: AR-686

This lot is located along a major artery along Highway 7. It has great access to the north toward Warrens and the West Coast, to Oistins and the Airport further south, to St Lawrence Gap and the Coast Road towards Hastings and to Bridgetown. This parcel of land offers a first-rate development opportunity for either commercial, residential or mixed-use. The lot measures just over 84,000 sq. ft., approximately 2 acres. This lot is so perfectly located with easy access to the beach at Dover, and several amenities and activities that this part of the island has to offer. Please review our video on this link to get a better perspective from our drone footage.DLMM

## **Property Description**

Location: Christ Church

This lot is located along a major artery along Highway 7. It has great access to the north toward Warrens and the West Coast, to Oistins and the Airport further south, to St Lawrence Gap and the Coast Road towards Hastings and to Bridgetown.

This parcel of land offers a first-rate development opportunity for either commercial, residential or mixed-use. The lot measures just over 84,000 sq. ft., approximately 2 acres.

This lot is so perfectly located with easy access to the beach at Dover, and several amenities and activities that this part of the island has to offer.