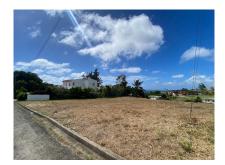

## **Lot 9 Waterhall Terrace**

St. Silas, St. James

\$200,000

Ref: AR-742

Lot 9 Waterhall Terrace is an elevated lot of 16,240.588 square feet, located in a quiet neighborhood with an ocean view. The neighborhood consists of well kept attractive homes, with paved roads and utilities throughout. Located Just 10 minutes away from all west coast amenities including the Limegrove Lifestyle Centre and all Holetown amenities, including restaurants, shopping, banking, medical facilities and more. This lot is ideal for someone looking for an elevated, breezy spot to build a family home. Google maps pin: https://maps.app.goo.gl/XvWk2mrDWFTVJS888 DL JD

## **Property Description**

Location: St. Silas, St. James

Lot 9 Waterhall Terrace is an elevated lot of 16,240.588 square feet, located in a quiet neighborhood with an ocean view.

The neighborhood consists of well kept attractive homes, with paved roads and utilities throughout.