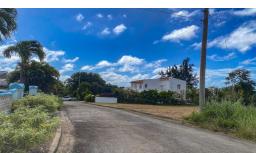

## **Lot 9 Waterhall Terrace**

St. Silas, St. James

\$200,000

Ref: AR-742

Lot 9 Waterhall Terrace is an elevated lot of 16,240.588 square feet, located in a quiet neighborhood with an ocean view. The neighborhood consists of well kept attractive homes, with paved roads and utilities throughout. Located Just 10 minutes away from all west coast amenities including the Limegrove Lifestyle Centre and all Holetown amenities, including restaurants, shopping, banking, medical facilities and more. This lot is ideal for someone looking for an elevated, breezy spot to build a family home. Google maps pin: https://maps.app.goo.gl/XvWk2mrDWFTVJS888 DL JD

## **Property Description**

Location: St. Silas, St. James

Lot 9 Waterhall Terrace is an elevated lot of 16,240.588 square feet, located in a quiet neighborhood with an ocean view.

The neighborhood consists of well kept attractive homes, with paved roads and utilities throughout.

Located Just 10 minutes away from all west coast amenities including the Limegrove Lifestyle Centre and all Holetown amenities, including restaurants, shopping, banking, medical facilities and more.

This lot is ideal for someone looking for an elevated, breezy spot to build a family home.