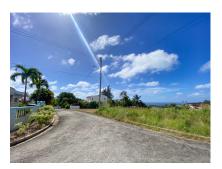

## **Lot 9 Waterhall Terrace**

St. Silas, St. James

\$200,000

Ref: AR-742

Lot 9 Waterhall Terrace is an elevated lot of 16,240.588 square feet, located in a quiet neighborhood with an ocean view. The neighborhood consists of well kept attractive homes, with paved roads and utilities throughout. Located Just 10 minutes away from all west coast amenities including the Limegrove Lifestyle Centre and all Holetown amenities, including restaurants, shopping, banking, medical facilities and more. This lot is ideal for someone looking for an elevated, breezy spot to build a family home. Google maps pin: https://maps.app.goo.gl/XvWk2mrDWFTVJS888 DL JD

## **Property Description**

Location: St. Silas, St. James

Lot 9 Waterhall Terrace is an elevated lot of 16,240.588 square feet, located in a quiet neighborhood with an ocean view.

The neighborhood consists of well kept attractive homes, with paved roads and utilities throughout.

Located Just 10 minutes away from all west coast amenities including the Limegrove Lifestyle Centre and all Holetown amenities, including restaurants, shopping, banking, medical facilities and more.

This lot is ideal for someone looking for an elevated, breezy spot to build a family home.