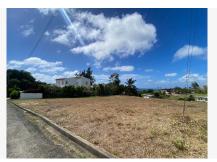

## **Lot 9 Waterhall Terrace**

St. Silas, St. James

\$200,000

Ref: AR-742

Lot 9 Waterhall Terrace is an elevated lot of 16,240.588 square feet, located in a quiet neighborhood with an ocean view. The neighborhood consists of well kept attractive homes, with paved roads and utilities throughout. Located Just 10 minutes away from all west coast amenities including the Limegrove Lifestyle Centre and all Holetown amenities, including restaurants, shopping, banking, medical facilities and more. This lot is ideal for someone looking for an elevated, breezy spot to build a family home. Google maps pin: https://maps.app.goo.gl/XvWk2mrDWFTVJS888 DL JD

## **Property Description**

Location: St. Silas, St. James

Lot 9 Waterhall Terrace is an elevated lot of 16,240.588 square feet, located in a quiet neighborhood with an ocean view.

The neighborhood consists of well kept attractive homes, with paved roads and utilities throughout.

Located Just 10 minutes away from all west coast amenities including the Limegrove Lifestyle Centre and all Holetown amenities, including restaurants, shopping, banking, medical facilities and more.

This lot is ideal for someone looking for an elevated, breezy spot to build a family home.