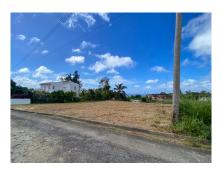

## **Lot 9 Waterhall Terrace**

St. Silas, St. James

\$200,000

Ref: AR-742

Lot 9 Waterhall Terrace is an elevated lot of 16,240.588 square feet, located in a quiet neighborhood with an ocean view. The neighborhood consists of well kept attractive homes, with paved roads and utilities throughout. Located Just 10 minutes away from all west coast amenities including the Limegrove Lifestyle Centre and all Holetown amenities, including restaurants, shopping, banking, medical facilities and more. This lot is ideal for someone looking for an elevated, breezy spot to build a family home. Google maps pin: https://maps.app.goo.gl/XvWk2mrDWFTVJS888 DL JD

## **Property Description**

Location: St. Silas, St. James

Lot 9 Waterhall Terrace is an elevated lot of 16,240.588 square feet, located in a quiet neighborhood with an ocean view.

The neighborhood consists of well kept attractive homes, with paved roads and utilities throughout.