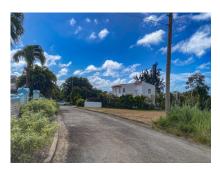

## **Property Description**

Location: St. Silas, St. James

Lot 9 Waterhall Terrace is an elevated lot of 16,240.588 square feet, located in a quiet neighborhood with an ocean view.

The neighborhood consists of well kept attractive homes, with paved roads and utilities throughout.

Located Just 10 minutes away from all west coast amenities including the Limegrove Lifestyle Centre and all Holetown amenities, including restaurants, shopping, banking, medical facilities and more.

This lot is ideal for someone looking for an elevated, breezy spot to build a family home.