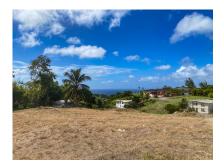

## **Lot 9 Waterhall Terrace**

St. Silas, St. James

\$200,000

Ref: AR-742

Lot 9 Waterhall Terrace is an elevated lot of 16,240.588 square feet, located in a quiet neighborhood with an ocean view. The neighborhood consists of well kept attractive homes, with paved roads and utilities throughout. Located Just 10 minutes away from all west coast amenities including the Limegrove Lifestyle Centre and all Holetown amenities, including restaurants, shopping, banking, medical facilities and more. This lot is ideal for someone looking for an elevated, breezy spot to build a family home. Google maps pin: https://maps.app.goo.gl/XvWk2mrDWFTVJS888 DL JD

## **Property Description**

Location: St. Silas, St. James

Lot 9 Waterhall Terrace is an elevated lot of 16,240.588 square feet, located in a quiet neighborhood with an ocean view.

The neighborhood consists of well kept attractive homes, with paved roads and utilities throughout.