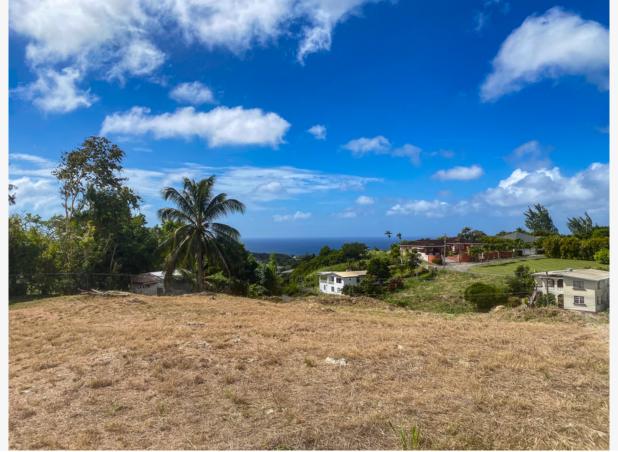

## **Lot 9 Waterhall Terrace**

St. Silas, St. James

\$200,000

Ref: AR-742

Lot 9 Waterhall Terrace is an elevated lot of 16,240.588 square feet, located in a quiet neighborhood with an ocean view. The neighborhood consists of well kept attractive homes, with paved roads and utilities throughout. Located Just 10 minutes away from all west coast amenities including the Limegrove Lifestyle Centre and all Holetown amenities, including restaurants, shopping, banking, medical facilities and more. This lot is ideal for someone looking for an elevated, breezy spot to build a family home. Google maps pin: https://maps.app.goo.gl/XvWk2mrDWFTVJS888 DL JD

## **Property Description**

Location: St. Silas, St. James

Lot 9 Waterhall Terrace is an elevated lot of 16,240.588 square feet, located in a quiet neighborhood with an ocean view.

The neighborhood consists of well kept attractive homes, with paved roads and utilities throughout.

Located Just 10 minutes away from all west coast amenities including the Limegrove Lifestyle Centre and all Holetown amenities, including restaurants, shopping, banking, medical facilities and more.

This lot is ideal for someone looking for an elevated, breezy spot to build a family home.