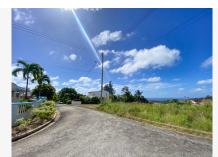

## **Lot 9 Waterhall Terrace**

St. Silas, St. James

\$200,000

Ref: AR-742

Lot 9 Waterhall Terrace is an elevated lot of 16,240.588 square feet, located in a quiet neighborhood with an ocean view. The neighborhood consists of well kept attractive homes, with paved roads and utilities throughout. Located Just 10 minutes away from all west coast amenities including the Limegrove Lifestyle Centre and all Holetown amenities, including restaurants, shopping, banking, medical facilities and more. This lot is ideal for someone looking for an elevated, breezy spot to build a family home. Google maps pin: https://maps.app.goo.gl/XvWk2mrDWFTVJS888 DL JD

## **Property Description**

Location: St. Silas, St. James

Lot 9 Waterhall Terrace is an elevated lot of 16,240.588 square feet, located in a quiet neighborhood with an ocean view.

The neighborhood consists of well kept attractive homes, with paved roads and utilities throughout.

Located Just 10 minutes away from all west coast amenities including the Limegrove Lifestyle Centre and all Holetown amenities, including restaurants, shopping, banking, medical facilities and more.

This lot is ideal for someone looking for an elevated, breezy spot to build a family home.