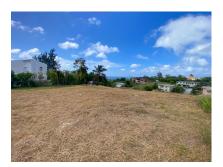

## **Lot 9 Waterhall Terrace**

St. Silas, St. James

\$200,000

Ref: AR-742

Lot 9 Waterhall Terrace is an elevated lot of 16,240.588 square feet, located in a quiet neighborhood with an ocean view. The neighborhood consists of well kept attractive homes, with paved roads and utilities throughout. Located Just 10 minutes away from all west coast amenities including the Limegrove Lifestyle Centre and all Holetown amenities, including restaurants, shopping, banking, medical facilities and more. This lot is ideal for someone looking for an elevated, breezy spot to build a family home. Google maps pin: https://maps.app.goo.gl/XvWk2mrDWFTVJS888 DL JD

## **Property Description**

Location: St. Silas, St. James

Lot 9 Waterhall Terrace is an elevated lot of 16,240.588 square feet, located in a quiet neighborhood with an ocean view.

The neighborhood consists of well kept attractive homes, with paved roads and utilities throughout.