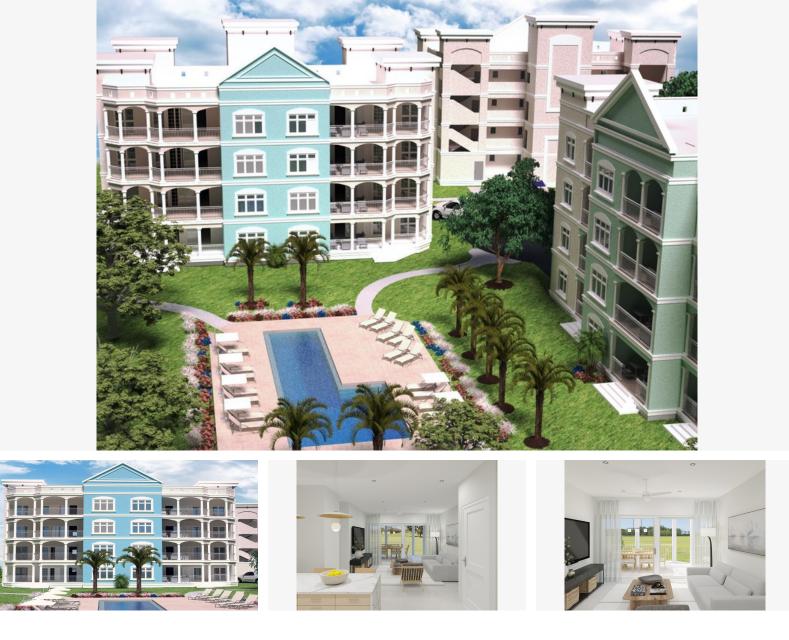

# \$442,500-625,00

**Christ Church** 

Ref: AR-7

Rockley Residences, 2- & 3-bedroom condos at Rockley Golf & Country Club on Golf Club Road, Christ Church, Barbados - Coming SoonThe property will be developed into 4 four storey buildings containing 2- and 3-bedroom condominium units on 3.5 acres of land. There will be 16 three bedroom and 24 two-bedroom units all designed to allow for a comfortable living space with additional space for storage. Each unit will exist on one level providing an open living plan. Special consideration has been given to ensure that the completed project will offer a green environment without the over population of buildings.Unit Sizes: 3-bedroom, 3-bathroom units average 1,800 sq. ft., while 2-bedroom, 2-bathroom units average 1,300 sq. ft. The main features of the development include:Kitchen Appliance Packa...

#### Location: Christ Church

Rockley Residences, 2- & 3-bedroom condos at Rockley Golf & Country Club on Golf Club Road, Christ Church, Barbados - Coming Soon

The property will be developed into 4 four storey buildings containing 2- and 3-bedroom condominium units on 3.5 acres of land. There will be 16 three bedroom and 24 two-bedroom units all designed to allow for a comfortable living space with additional space for storage. Each unit will exist on one level providing an open living plan. Special consideration has been given to ensure that the completed project will offer a green environment without the over population of buildings.

Unit Sizes: 3-bedroom, 3-bathroom units average 1,800 sq. ft., while 2-bedroom, 2-bathroom units average 1,300 sq. ft.

The main features of the development include:

Kitchen Appliance Package – Refrigerator, Stove, Dishwasher, Microwave, Washer & Dryer

Elevator in each building

Ceiling Fans in all living areas

- Air conditioning in all bedrooms
- Telephone, Cable and high-speed internet access
- Swimming Pool and sundeck
- Mature trees and gardens
- Unrestricted parking for owners, tenants and guests
- Potable Water Storage Tanks dedicated to each building
- Underground catchment of rainwater for irrigation purposes
- Provision for generators and solar panels

Onsite management

Situated on a 9-hole golf course

Unrestricted Access to Golf Club grounds and Restaurant & Bar

**5** Tennis Courts

Provision for manned gated security to prioritize privacy and security

Provision for dial up security from gated entrance