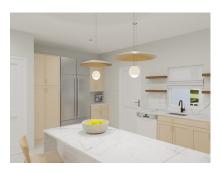

Unit Sizes: 3-bedroom, 3-bathroom units average 1,800 sq. ft., while 2-bedroom, 2-bathroom units average 1,300 sq. ft.

The main features of the development include:

Kitchen Appliance Package – Refrigerator, Stove, Dishwasher, Microwave, Washer & Dryer