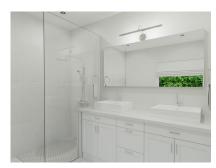

Unit Sizes: 3-bedroom, 3-bathroom units average 1,800 sq. ft., while 2-bedroom, 2-bathroom units average 1,300 sq. ft.

The main features of the development include:

Kitchen Appliance Package – Refrigerator, Stove, Dishwasher, Microwave, Washer & Dryer