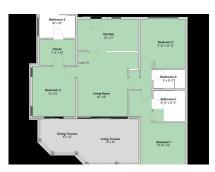

# \$442,500-625,00

**Christ Church** 

Ref: AR-7

Rockley Residences, 2- & 3-bedroom condos at Rockley Golf & Country Club on Golf Club Road, Christ Church, Barbados - Coming SoonThe property will be developed into 4 four storey buildings containing 2- and 3-bedroom condominium units on 3.5 acres of land. There will be 16 three bedroom and 24 two-bedroom units all designed to allow for a comfortable living space with additional space for storage. Each unit will exist on one level providing an open living plan. Special consideration has been given to ensure that the completed project will offer a green environment without the over population of buildings.Unit Sizes: 3-bedroom, 3-bathroom units average 1,800 sq. ft., while 2-bedroom, 2-bathroom units average 1,300 sq. ft. The main features of the development include:Kitchen Appliance Packa...

#### Location: Christ Church

Rockley Residences, 2- & 3-bedroom condos at Rockley Golf & Country Club on Golf Club Road, Christ Church, Barbados - Coming Soon

The property will be developed into 4 four storey buildings containing 2- and 3-bedroom condominium units on 3.5 acres of land. There will be 16 three bedroom and 24 two-bedroom units all designed to allow for a comfortable living space with additional space for storage. Each unit will exist on one level providing an open living plan. Special consideration has been given to ensure that the completed project will offer a green environment without the over population of buildings.

Unit Sizes: 3-bedroom, 3-bathroom units average 1,800 sq. ft., while 2-bedroom, 2-bathroom units average 1,300 sq. ft.

The main features of the development include:

Kitchen Appliance Package – Refrigerator, Stove, Dishwasher, Microwave, Washer & Dryer