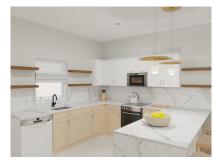

Unit Sizes: 3-bedroom, 3-bathroom units average 1,800 sq. ft., while 2-bedroom, 2-bathroom units average 1,300 sq. ft.

The main features of the development include:

Kitchen Appliance Package – Refrigerator, Stove, Dishwasher, Microwave, Washer & Dryer