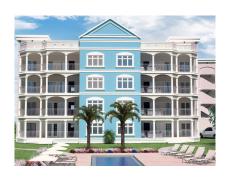

# \$442,500-625,00

**Christ Church** 

Ref: AR-7

Rockley Residences, 2- & 3-bedroom condos at Rockley Golf & Country Club on Golf Club Road, Christ Church, Barbados - Coming SoonThe property will be developed into 4 four storey buildings containing 2- and 3-bedroom condominium units on 3.5 acres of land. There will be 16 three bedroom and 24 two-bedroom units all designed to allow for a comfortable living space with additional space for storage. Each unit will exist on one level providing an open living plan. Special consideration has been given to ensure that the completed project will offer a green environment without the over population of buildings.Unit Sizes: 3-bedroom, 3-bathroom units average 1,800 sq. ft., while 2-bedroom, 2-bathroom units average 1,300 sq. ft. The main features of the development include:Kitchen Appliance Packa...

#### Location: Christ Church

Rockley Residences, 2- & 3-bedroom condos at Rockley Golf & Country Club on Golf Club Road, Christ Church, Barbados - Coming Soon

The property will be developed into 4 four storey buildings containing 2- and 3-bedroom condominium units on 3.5 acres of land. There will be 16 three bedroom and 24 two-bedroom units all designed to allow for a comfortable living space with additional space for storage. Each unit will exist on one level providing an open living plan. Special consideration has been given to ensure that the completed project will offer a green environment without the over population of buildings.