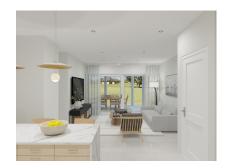

#### Location: Christ Church

Rockley Residences, 2- & 3-bedroom condos at Rockley Golf & Country Club on Golf Club Road, Christ Church, Barbados - Coming Soon

The property will be developed into 4 four storey buildings containing 2- and 3-bedroom condominium units on 3.5 acres of land. There will be 16 three bedroom and 24 two-bedroom units all designed to allow for a comfortable living space with additional space for storage. Each unit will exist on one level providing an open living plan. Special consideration has been given to ensure that the completed project will offer a green environment without the over population of buildings.

Unit Sizes: 3-bedroom, 3-bathroom units average 1,800 sq. ft., while 2-bedroom, 2-bathroom units average 1,300 sq. ft.

The main features of the development include:

Kitchen Appliance Package – Refrigerator, Stove, Dishwasher, Microwave, Washer & Dryer