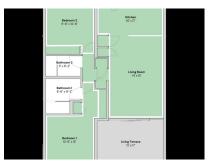

#### Location: Christ Church

Rockley Residences, 2- & 3-bedroom condos at Rockley Golf & Country Club on Golf Club Road, Christ Church, Barbados - Coming Soon

The property will be developed into 4 four storey buildings containing 2- and 3-bedroom condominium units on 3.5 acres of land. There will be 16 three bedroom and 24 two-bedroom units all designed to allow for a comfortable living space with additional space for storage. Each unit will exist on one level providing an open living plan. Special consideration has been given to ensure that the completed project will offer a green environment without the over population of buildings.

Unit Sizes: 3-bedroom, 3-bathroom units average 1,800 sq. ft., while 2-bedroom, 2-bathroom units average 1,300 sq. ft.

The main features of the development include:

Kitchen Appliance Package – Refrigerator, Stove, Dishwasher, Microwave, Washer & Dryer

## **Additional Info**

| For Sale                              | Beds: 3                 | Baths: 3                   |
|---------------------------------------|-------------------------|----------------------------|
| Type: Gated Community, Golf<br>Resort | Floor Area : 1800 sq ft | 5 minute walk to the beach |
| Communal Pool                         | Modern Kitchen          | Near Golf                  |
| Near Tennis                           | Swimming Pool           |                            |