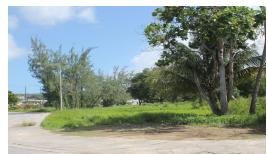

## **Golden Mile Land**

Speightstown, St. James

\$9,250,000

Ref: AR-84

Prime development land. This plot is situated next to the new "Beaches Resort" and its western boundary is across the road from the beach, offering great sea views. This plot is located just outside of Speightstown, St.Peter and is ideal for luxury developments, private residences or commercial buildings. Just over 7 acres this site is a prime location for development. DLPY 0219

## **Property Description**

Location: Speightstown, St. James

Prime development land. This plot is situated next to the new "Beaches Resort" and its western boundary is across the road from the beach, offering great sea views. This plot is located just outside of Speightstown, St.Peter and is ideal for luxury developments, private residences or commercial buildings.

Just over 7 acres this site is a prime location for development.

**DLPY 0219** 