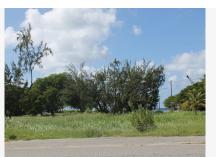

## **Golden Mile Land**

Speightstown, St. James

\$9,250,000

Ref: AR-84

Prime development land. This plot is situated next to the new "Beaches Resort" and its western boundary is across the road from the beach, offering great sea views. This plot is located just outside of Speightstown, St.Peter and is ideal for luxury developments, private residences or commercial buildings. Just over 7 acres this site is a prime location for development. DLPY 0219

## **Property Description**

Location: Speightstown, St. James

Prime development land. This plot is situated next to the new "Beaches Resort" and its western boundary is across the road from the beach, offering great sea views. This plot is located just outside of Speightstown, St.Peter and is ideal for luxury developments, private residences or commercial buildings.

Just over 7 acres this site is a prime location for development.

**DLPY 0219** 