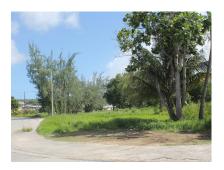

## **Golden Mile Land**

Speightstown, St. James

\$9,250,000

Ref: AR-84

Prime development land. This plot is situated next to the new "Beaches Resort" and its western boundary is across the road from the beach, offering great sea views. This plot is located just outside of Speightstown, St.Peter and is ideal for luxury developments, private residences or commercial buildings. Just over 7 acres this site is a prime location for development. DLPY 0219

## **Property Description**

Location: Speightstown, St. James

Prime development land. This plot is situated next to the new "Beaches Resort" and its western boundary is across the road from the beach, offering great sea views. This plot is located just outside of Speightstown, St.Peter and is ideal for luxury developments, private residences or commercial buildings.

Just over 7 acres this site is a prime location for development.

**DLPY 0219** 