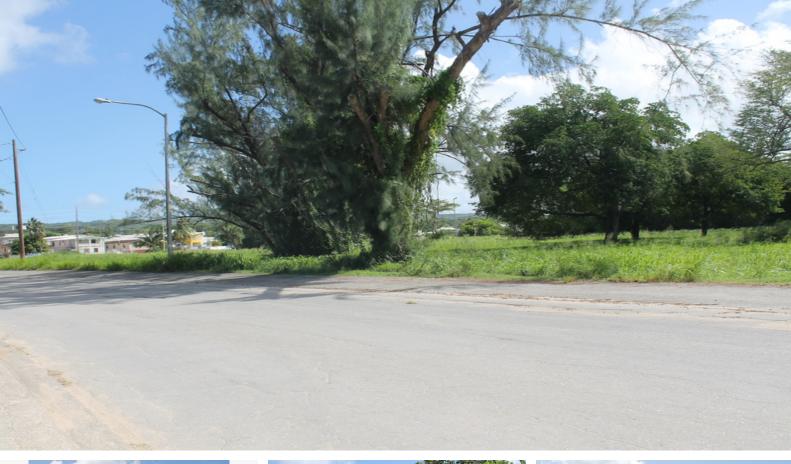

## **Golden Mile Land**

Speightstown, St. James

\$9,250,000

Ref: AR-84

Prime development land. This plot is situated next to the new "Beaches Resort" and its western boundary is across the road from the beach, offering great sea views. This plot is located just outside of Speightstown, St.Peter and is ideal for luxury developments, private residences or commercial buildings. Just over 7 acres this site is a prime location for development. DLPY 0219

## **Property Description**

Location: Speightstown, St. James

Prime development land. This plot is situated next to the new "Beaches Resort" and its western boundary is across the road from the beach, offering great sea views. This plot is located just outside of Speightstown, St.Peter and is ideal for luxury developments, private residences or commercial buildings.

Just over 7 acres this site is a prime location for development.

**DLPY 0219** 